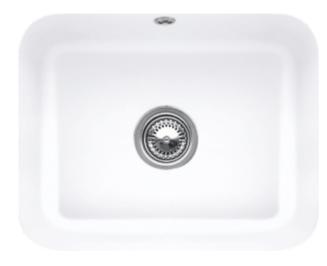

## CISTERNA 60C UNDERCOUNTER SINK RECTANGLE

## PRODUCT INFORMATION

| Article title                 | Villeroy & Boch Cisterna 60C<br>Undercounter sink, included Waste<br>system pop-up, Fastening set, of<br>Ceramic, 550 x 440 mm, Stone<br>White CeramicPlus |
|-------------------------------|------------------------------------------------------------------------------------------------------------------------------------------------------------|
| Article number                | 670602RW                                                                                                                                                   |
| Assembly / Assembly type      | Undercounter                                                                                                                                               |
| Assembly instructions         | Installation in natural stone or artificial stone countertops, minimum unit width: 60 cm                                                                   |
| Scope of delivery             | $1 \times \text{sink}$ , $1 \times \text{pop-up}$ waste system $1 \times \text{cover cap}$ , round $1 \times \text{fastening}$ set                         |
| Length in mm                  | 440                                                                                                                                                        |
| Width in mm                   | 550                                                                                                                                                        |
| Height in mm                  | 200                                                                                                                                                        |
| Interior depth                | 180                                                                                                                                                        |
| Collection                    | Cisterna 60C                                                                                                                                               |
| Material                      | Ceramic                                                                                                                                                    |
| Colour name                   | Stone White CeramicPlus                                                                                                                                    |
| Other material                | Grate: Stainless steel Valve:<br>Stainless steel                                                                                                           |
| Position of main bowl         | Basin centred                                                                                                                                              |
| Function of the drain fitting | pop-up waste system                                                                                                                                        |
| Colour designation            | Stone White                                                                                                                                                |
| Other colour designations     | Grate: Chrome, Valve: Chrome                                                                                                                               |